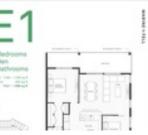

## MLS®# R2405073

Image not found or type unknown

| /               |              |
|-----------------|--------------|
| Property Value  | \$969,900    |
| Туре            | Condo        |
| Style           | Corner Unit  |
| Year Built      | 2018         |
| Taxes           | 2799.45      |
| Living Area     | 1,196 sq.ft. |
| Bedrooms        | 3            |
| Bathrooms       | 2 full       |
| Maintenance Fee | \$528.33     |

## Description

The final opportunity at Marine+Fell! Developed by Anthem Properties, Marine+Fell is a brand new mixed-use low rise community of 80 modern move-in ready homes. Centrally located on the Marine Drive corridor, M+F is steps to restaurants, breweries, transit, the spirit trail and more. This 3 bed + den home offers over-height ceilings, quartz countertops, stainless steel Fisher + Paykal fridge, Whirlpool gas range, designer Grohe faucets and spa inspired bathrooms. Cozy in-floor radiant heat, side-by-side Samsung W/D and an oversized South facing balcony with views of Lions Gate Bridge round out the list! Amenities include a 1,000sf entertainment lounge with kitchenette and outdoor patio. One parking and one locker included. Pets and rentals allowed. GST INCL. and quick possession possible!