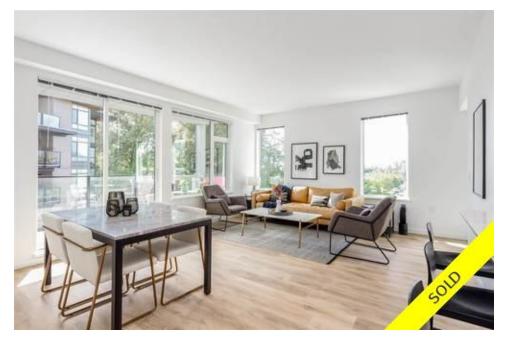

## Description

The final opportunity at Marine+Fell! Developed by Anthem Properties, Marine+Fell is a brand new mixed-use low rise community of 80 modern move-in ready homes. Centrally located on the Marine Drive corridor, M+F is steps to restaurants, breweries, transit, the spirit trail and more. This 3 bed + den home offers over-height ceilings, quartz countertops, stainless steel Fisher + Paykal fridge, Whirlpool gas range, designer Grohe faucets and spa inspired bathrooms. Cozy in-floor radiant heat, side-by-side Samsung W/D and an oversized South facing balcony with views of Lions Gate Bridge round out the list! Amenities include a 1,000sf entertainment lounge with kitchenette and outdoor patio. One parking and one locker included. Pets and rentals allowed. GST INCL. and quick possession possible!