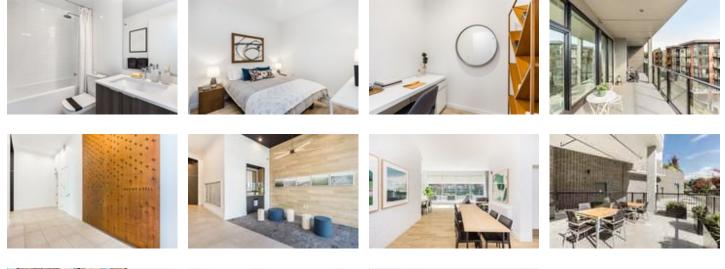

## Description

The final opportunity at Marine+Fell! Developed by Anthem Properties, Marine+Fell is a brand new mixed-use low rise community of 80 modern move-in ready homes. Centrally located on the Marine Drive corridor, M+F is steps to restaurants, breweries, transit, the spirit trail and more. This 3 bed + den home offers over-height ceilings, quartz countertops, stainless steel Fisher + Paykal fridge, Whirlpool gas range, designer Grohe faucets and spa inspired bathrooms. Cozy in-floor radiant heat, side-by-side Samsung W/D and an oversized South facing balcony with views of Lions Gate Bridge round out the list! Amenities include a 1,000sf entertainment lounge with kitchenette and outdoor patio. One parking and one locker included. Pets and rentals allowed. GST INCL. and quick possession possible!