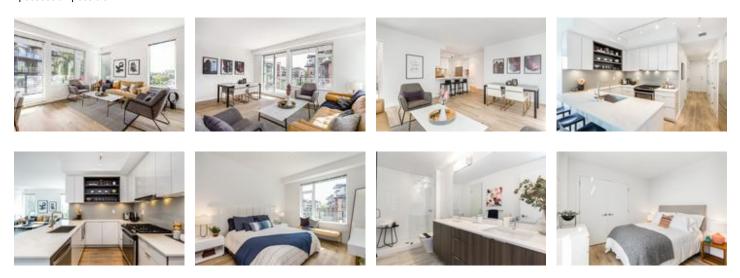

## Description

The final opportunity at Marine+Fell! Developed by Anthem Properties, Marine+Fell is a brand new mixed-use low rise community of 80 modern move-in ready homes. Centrally located on the Marine Drive corridor, M+F is steps to restaurants, breweries, transit, the spirit trail and more. This 3 bed + den home offers over-height ceilings, quartz countertops, stainless steel Fisher + Paykal fridge, Whirlpool gas range, designer Grohe faucets and spa inspired bathrooms. Cozy in-floor radiant heat, side-by-side Samsung W/D and an oversized South facing balcony with views of Lions Gate Bridge round out the list! Amenities include a 1,000sf entertainment lounge with kitchenette and outdoor patio. One parking and one locker included. Pets and rentals allowed. GST INCL. and quick possession possible!