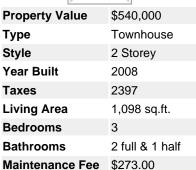

## Description

Best deal on the North Shore!!! Welcome to NOMA by Adera. This modern 2 level, 3 bedroom, 3 bathroom townhouse is spacious & bright. Perfect starter home or for a growing family! Enjoy BBQ's on your 443 sq ft roof deck with tons of sun exposure & city view. Features include granite countertops, SS appliances, hardwood floors, tile backsplash, fireplace, tons of closet space & ensuite bathroom off the master bedroom. Noma is a family friendly gated community within Hamilton. Steps to parks, trails, grocery, transit & best schools on the North Shore! 5 year warranty remains. Hurry, this is sharply priced for a quick sale!!! 2 parking & storage included. Floorplan available.