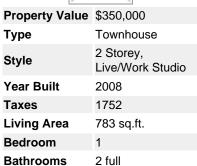

## Description

Live/Work in this fantastic 2 level Townhouse at popular "NOMA" by Adera. This large 1 bedroom 2 bathroom is an entertainer's as well as business owner's dream! Features include 2 south-facing balconies - perfect for summer BBQs, A/C, Stainless Steel appliances, Hardwood floors, granite countertops and private street entrance. Excellent location, steps to transit, shopping, schools and Capilano Mall. Excellent Return On Investment here, low maintenance fee and priced \$35,000 under BC Assessed Value! 1 parking, 1 storage included. This is the deal you have been waiting for!