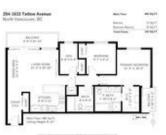

## 204 1633 TATLOW AVENUE, North Vancouver, BC, V7P 1V3, Ca

|  | - |
|--|---|
|  |   |

| /                 |                 |
|-------------------|-----------------|
| Property<br>Value | \$919,000       |
| Туре              | Apartment/Condo |
| Style             | 1 Storey        |
| Year Built        | 2019            |
| Living Area       | 985 sq.ft.      |
| Bedrooms          | 3               |
| Bathrooms         | 2 full          |

### Description

Quiet backside-facing and best layout in the building! This 3-bed (3rd bedroom is 9'8 x 5'6 but has window and closet) has a patio and wall of floor-to-ceiling windows along the home's longest side, providing the space with a lot of natural light. The suite features 9-foot ceilings, contemporary finishings, and a large living space. The kitchen offers a lot of counter and storage space - similar in size to many detaches homes' kitchens. The master suite has a second patio, exposure on two sides (the suite is a corner unit), large walk-through closet, and spacious en-suite with double sinks and separate bath and shower. 'Tatlow Homes' is a brand new West Coast Contemporary building offering convenient access to downtown, Park Royal, and Maine Drive amenities. GST will be paid by the seller