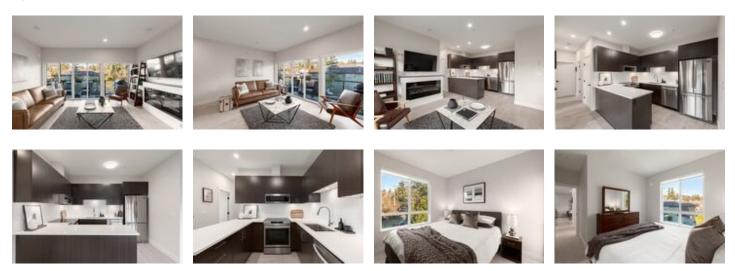

### Description

Quiet backside-facing and best layout in the building! This 3-bed (3rd bedroom is 9'8 x 5'6 but has window and closet) has a patio and wall of floor-to-ceiling windows along the home's longest side, providing the space with a lot of natural light. The suite features 9-foot ceilings, contemporary finishings, and a large living space. The kitchen offers a lot of counter and storage space - similar in size to many detaches homes' kitchens. The master suite has a second patio, exposure on two sides (the suite is a corner unit), large walk-through closet, and spacious en-suite with double sinks and separate bath and shower. 'Tatlow Homes' is a brand new West Coast Contemporary building offering convenient access to downtown, Park Royal, and Maine Drive amenities. GST will be paid by the seller