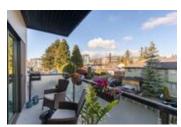

### Description

Quiet backside-facing and best layout in the building! This 3-bed (3rd bedroom is 9'8 x 5'6 but has window and closet) has a patio and wall of floor-to-ceiling windows along the home's longest side, providing the space with a lot of natural light. The suite features 9-foot ceilings, contemporary finishings, and a large living space. The kitchen offers a lot of counter and storage space - similar in size to many detaches homes' kitchens. The master suite has a second patio, exposure on two sides (the suite is a corner unit), large walk-through closet, and spacious en-suite with double sinks and separate bath and shower. 'Tatlow Homes' is a brand new West Coast Contemporary building offering convenient access to downtown, Park Royal, and Maine Drive amenities. GST will be paid by the seller