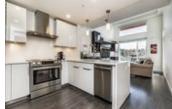

## Description

Penthouse living at the Shore by Adera. This 1 bed/1 bath West Coast Contemporary with 12ft+ vaulted ceiling, a bright and airy open concept, and radiant infloor heating throughout. Relax in your private hottub on your massive rooftop patio with mountain views with an additional large patio off(378sqft total) of the master bed & living area. Enjoy a fabulous kitchen with stainless steel appliances & large Corian counters. Quick access to downtown, steps away from Marine Drive and the Spirit Trail which leads to Lower Lonsdale and Park Royal. 1Parking and 1 large storage locker are included. Everything you need is within walking distance 1 block to transit, leave your car at home. Pets & rentals allowed. Balance of 5-10 yr warranty. Open Saturday 2-4pm