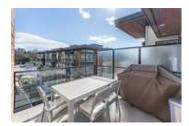

## Description

Penthouse living at the Shore by Adera. This 1 bed/1 bath West Coast Contemporary with 12ft+ vaulted ceiling, a bright and airy open concept, and radiant infloor heating throughout. Relax in your private hottub on your massive rooftop patio with mountain views with an additional large patio off(378sqft total) of the master bed & living area. Enjoy a fabulous kitchen with stainless steel appliances & large Corian counters. Quick access to downtown, steps away from Marine Drive and the Spirit Trail which leads to Lower Lonsdale and Park Royal. 1Parking and 1 large storage locker are included. Everything you need is within walking distance 1 block to transit, leave your car at home. Pets & rentals allowed. Balance of 5-10 yr warranty. Open Saturday 2-4pm