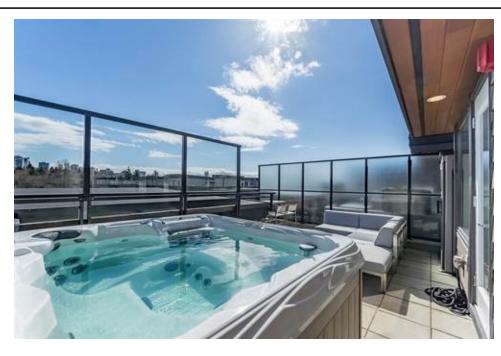

## Description

Penthouse living at the Shore by Adera. This 1 bed/1 bath West Coast Contemporary with 12ft+ vaulted ceiling, a bright and airy open concept, and radiant infloor heating throughout. Relax in your private hottub on your massive rooftop patio with mountain views with an additional large patio off(378sqft total) of the master bed & living area. Enjoy a fabulous kitchen with stainless steel appliances & large Corian counters. Quick access to downtown, steps away from Marine Drive and the Spirit Trail which leads to Lower Lonsdale and Park Royal. 1Parking and 1 large storage locker are included. Everything you need is within walking distance 1 block to transit, leave your car at home. Pets & rentals allowed. Balance of 5-10 yr warranty. Open Saturday 2-4pm