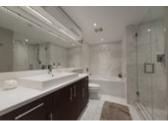

## Description

PANORAMIC WATER & CITY VIEWS from this absolutely breathtaking home in False Creek's Brighton by BOSA. Most coveted '05 SW corner suite w/ floor to ceiling windows providing expansive direct views of False Creek, Olympic Village and DT. Boasting almost 1400sf of living space + large balcony. Two separated spacious bedrooms with master offering walk-in closet & large ensuite bathroom. Huge den - perfect nursery, guest space, wine room or home office with a view. Over \$80,000 in upgrades - NEW: heated ceramic flooring, ensuite bathroom, kitchen appliances (Viking gas range), roller shades, custom baseboards & more! 2 prkg + large storage locker. Brighton is an excellent luxury building w/ first rate amenities. Steps to Seawall, parks & the conveniences of Olympic Village & Chinatown.