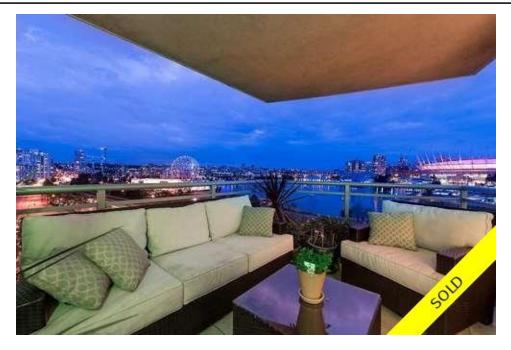

## Description

PANORAMIC WATER & CITY VIEWS from this absolutely breathtaking home in False Creek's Brighton by BOSA. Most coveted '05 SW corner suite w/ floor to ceiling windows providing expansive direct views of False Creek, Olympic Village and DT. Boasting almost 1400sf of living space + large balcony. Two separated spacious bedrooms with master offering walk-in closet & large ensuite bathroom. Huge den - perfect nursery, guest space, wine room or home office with a view. Over \$80,000 in upgrades - NEW: heated ceramic flooring, ensuite bathroom, kitchen appliances (Viking gas range), roller shades, custom baseboards & more! 2 prkg + large storage locker. Brighton is an excellent luxury building w/ first rate amenities. Steps to Seawall, parks & the conveniences of Olympic Village & Chinatown.