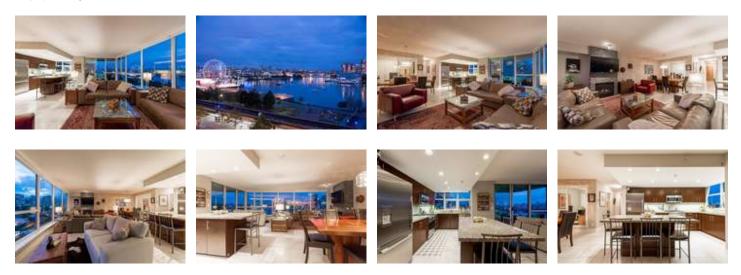

## Description

PANORAMIC WATER & CITY VIEWS from this absolutely breathtaking home in False Creek's Brighton by BOSA. Most coveted '05 SW corner suite w/ floor to ceiling windows providing expansive direct views of False Creek, Olympic Village and DT. Boasting almost 1400sf of living space + large balcony. Two separated spacious bedrooms with master offering walk-in closet & large ensuite bathroom. Huge den - perfect nursery, guest space, wine room or home office with a view. Over \$80,000 in upgrades - NEW: heated ceramic flooring, ensuite bathroom, kitchen appliances (Viking gas range), roller shades, custom baseboards & more! 2 prkg + large storage locker. Brighton is an excellent luxury building w/ first rate amenities. Steps to Seawall, parks & the conveniences of Olympic Village & Chinatown.