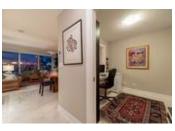

## Description

PANORAMIC WATER & CITY VIEWS from this absolutely breathtaking home in False Creek's Brighton by BOSA. Most coveted '05 SW corner suite w/ floor to ceiling windows providing expansive direct views of False Creek, Olympic Village and DT. Boasting almost 1400sf of living space + large balcony. Two separated spacious bedrooms with master offering walk-in closet & large ensuite bathroom. Huge den - perfect nursery, guest space, wine room or home office with a view. Over \$80,000 in upgrades - NEW: heated ceramic flooring, ensuite bathroom, kitchen appliances (Viking gas range), roller shades, custom baseboards & more! 2 prkg + large storage locker. Brighton is an excellent luxury building w/ first rate amenities. Steps to Seawall, parks & the conveniences of Olympic Village & Chinatown.