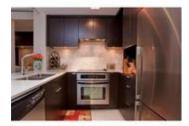

## Description

Vista Place by Intracorp - this stunning 1 bedroom features a spacious open kitchen with plenty of counter space, dark hardwood floors throughout the living room and kitchen, stainless steel appliances, built-in custom his and her closets in the bedroom, in-floor radiant heating in the spacious bathroom and insuite laundry. Spend your mornings watching the sun rise from your spacious patio looking to Mount Baker. Take comfort in a 2/5/10 warranty and the luxury of 1 parking and 1 locker. Located in Central Lonsdale close to restaurants, shopping, transit, parks, library and so much more. Pets and rentals welcome as well.