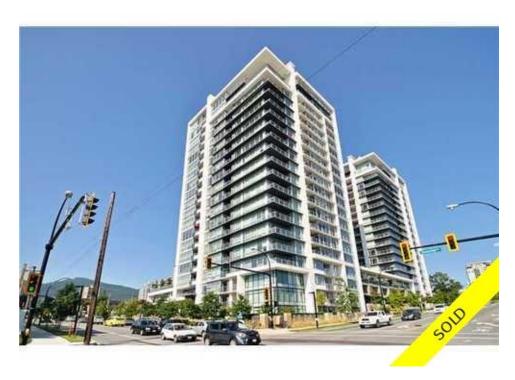

608 1320 Chesterfield Avenue, North Vancouver, British Columbia, V7M 0A6, Canada

MLS®# V1016195

| Property Value | \$329,900   |
|----------------|-------------|
| Туре           | Condo       |
| Style          | Corner Unit |
| Year Built     | 2009        |
| Taxes          | 1395        |
| Living Area    | 518 sq.ft.  |
| Bedroom        | 1           |
| Bathroom       | 1 full      |

## Description

Vista Place by Intracorp - this stunning 1 bedroom features a spacious open kitchen with plenty of counter space, dark hardwood floors throughout the living room and kitchen, stainless steel appliances, built-in custom his and her closets in the bedroom, in-floor radiant heating in the spacious bathroom and insuite laundry. Spend your mornings watching the sun rise from your spacious patio looking to Mount Baker. Take comfort in a 2/5/10 warranty and the luxury of 1 parking and 1 locker. Located in Central Lonsdale close to restaurants, shopping, transit, parks, library and so much more. Pets and rentals welcome as well.