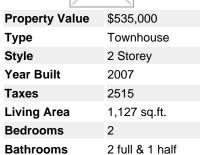

## Description

NOMA townhome. 2 bdrm, 2.5 bath 2 level t/home with quiet location (in the North Bldg). Open concept living with windows facing both the north and south. Enormous rooftop patio excellent for outdoor living, BBQing and gardening. Views of the North Shore Mountains, Grouse Mtn and downtown Vancouver. Features stainless steel appliances, heated tile floors, and 2 underground parking stalls. A developing region of the City of North Vancouver with easy walking access to shopping, restaurants, public transit and other rapidly developing amenities. Constructed with quality finishings by Adera, full 2-5-10 warranty coverage. Avoid the HST. Easy to show. Just call.